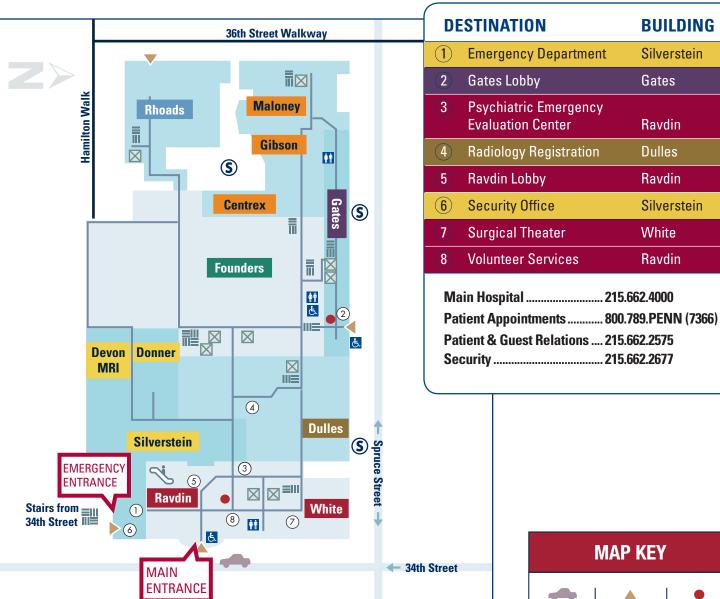

# GROUND FLOOR

Hospital of the University of Pennsylvania

### **IMPORTANT NOTICE**

Due to construction, changes are often being made in the hospital. Please be sure to stop at an information desk for current information.