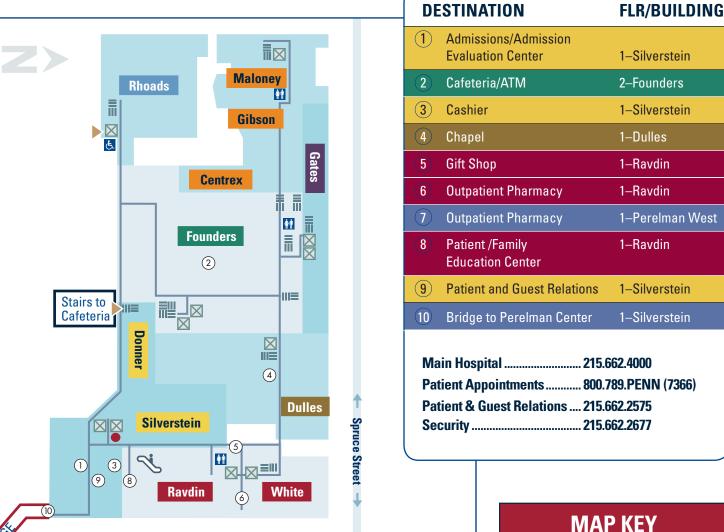

# GROUND FLOOR

Hospital of the University of Pennsylvania



### **IMPORTANT NOTICE**

Due to construction, changes are often being made in the hospital. Please be sure to stop at an information desk for current information.





## FIRST FLOOR / BRIDGE LEVEL

Hospital of the University of Pennsylvania



#### **CAFETERIA**

Founders Building - 2nd Floor

Perelman Center for Advanced Medicine

- Breakfast served 6:00am to 10:30am
- Lunch/Dinner served 10:30am to 7:00pm
- · Grab 'n Go items available until Midnight

A salad bar, short order grill and deli, as well as a variety of freshly baked cookies and desserts are featured daily. Takeout items are available throughout the day.

#### **VENDING AREAS** - Open 24 hours

- Rhoads Pavilion Basement
- Founders Building 3rd Floor
- Founders Building 5th Floor, near the Surgical Intensive Care Unit waiting area

#### **COFFEE CARTS**

34th Street

- Founders Building 2nd Floor Open 6 am to 2:30 pm
- Perelman Center Atrium Open 7 am to 3:30 pm