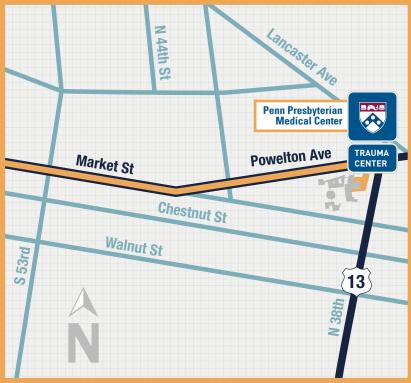

## DIRECTIONS\*

- (1) Starting on Route 1 make right onto Route 3.
- (2) Route 3 will turn into Market Street.
- (3) Follow Market Street to Powelton Avenue, making a left onto Powelton.
- (4) Take Powelton Avenue until 38th Street.
- (5) Arrive at the Trauma Center at Penn.
- \* Market Street route is Opticon enabled.

#### **ALTERNATE DIRECTIONS**

- 1. Starting on Route 1, make right onto Route 3.
- 2. From Route 3, make right onto 63rd St.
- 3. Take 63rd St., make a left onto Chestnut St.
- 4. Follow Chestnut St. to 38th St., make left onto 38th St.
- 5. Follow 38th St. to Powelton Ave. and make a left onto Powelton.
- 6. Arrive at the Trauma Center at Penn.