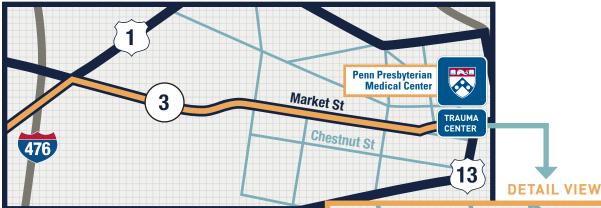

#### **REGIONAL VIEW**

## DIRECTIONS\*

- (1) Starting on Route 1 make right onto Route 3.
- (2) Route 3 will turn into Market Street.
- (3) Follow Market Street to Powelton Avenue, making a left onto Powelton.
- (4) Take Powelton Avenue until 38th Street.
- (5) Arrive at the Trauma Center at Penn.
- \* Market Street route is Opticon enabled.

#### **ALTERNATE DIRECTIONS**

- 1. Starting on Route 1, make right onto Route 3.
- 2. From Route 3, make right onto 63rd St.
- 3. Take 63rd St., make a left onto Chestnut St.
- 4. Follow Chestnut St. to 38th St., make left onto 38th St.
- 5. Follow 38th St. to Powelton Ave. and make a left onto Powelton.
- 6. Arrive at the Trauma Center at Penn.